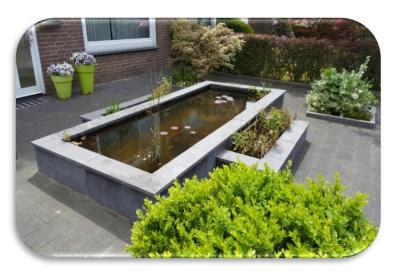

Prefabricated VB-EPDM liners can also be used as self-contained flower boxes and planters. Placed in the ground between the paving, the VB-EPDM sheeting ensures that plant and flower roots are held back.