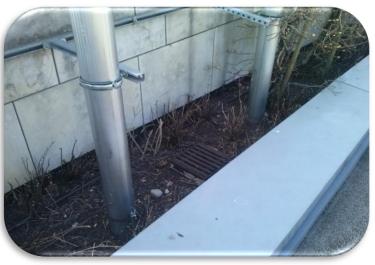

**VB-EPDM** prefab planters are available in almost any shape and size. They are easy to install in existing planters, but they can also be used as self-contained planters in green areas. VB-EPDM sheeting is resistant to root penetration in accordance with FLL guidelines. However, it cannot hold back some roots, for example the roots of certain bamboo and reed-like plants, for which alternative arrangements must be made.